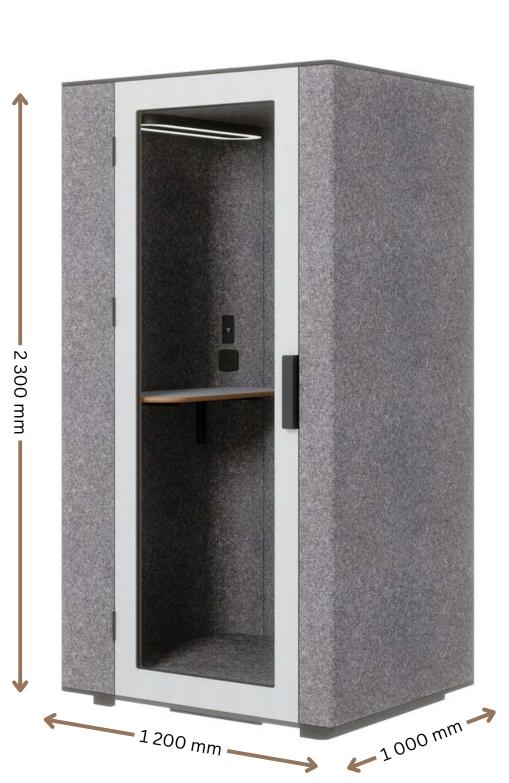

## WorkBooth Lite

**Multiport for Electronics** 

220V outlet and USB charger

**Compact Size** W 1200 x D 1000 x H 2300 mm

Two options of the color available:

Felt HPL\*

\*HPL - it is composite plastic, **High Pressure Laminate** 