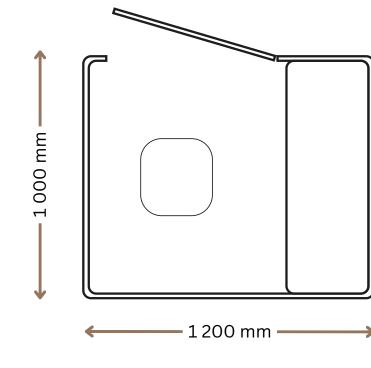

## WorkBooth Lite

**Multiport for Electronics** 

220V outlet and USB charger

**Compact Size** W 1200 x D 1000 x H 2300 mm

Two options of the color available:

Felt HPL\*

\*HPL - it is composite plastic, **High Pressure Laminate** 