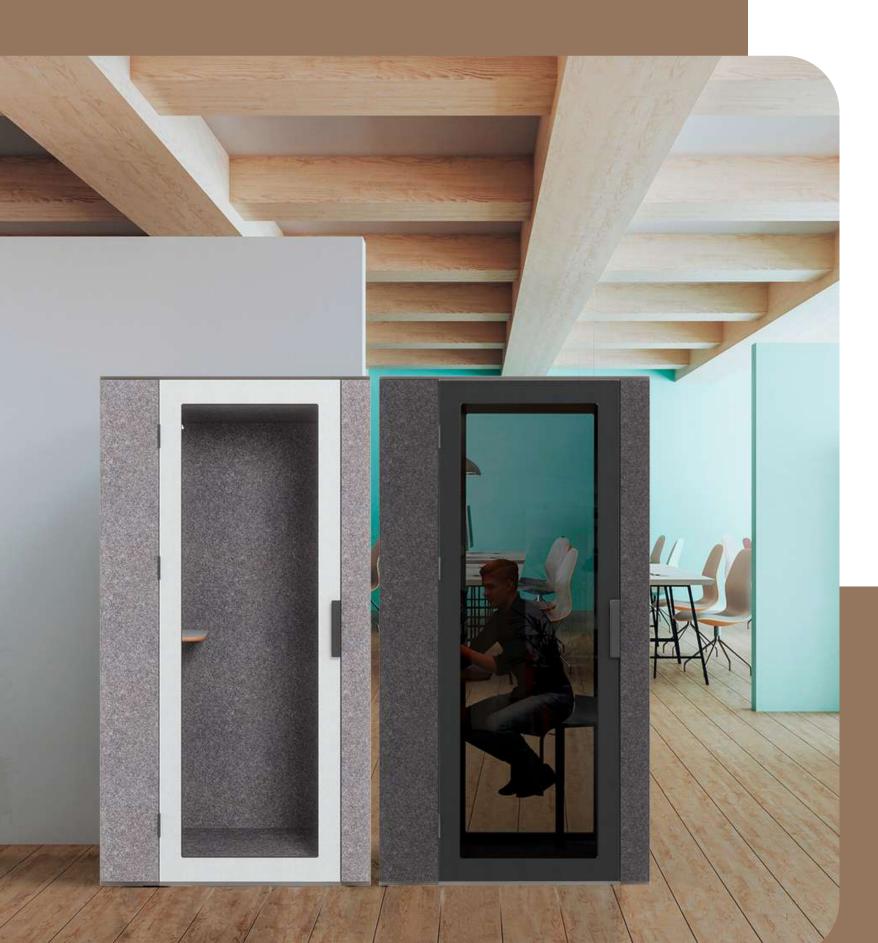

# WorkBooth Lite

Affordable silence

With a high-quality design, the noise-isolating WorkBooth Lite for private work and video calls in more attainable and simple package

At WorkBooth we understand that every business has unique needs, which is why we offer different product lines to suit different requirements

## WorkBooth Lite

**Multiport for Electronics** 

220V outlet and USB charger

**Compact Size** W 1200 x D 1000 x H 2300 mm

Two options of the color available:

Felt HPL\*

\*HPL - it is composite plastic, **High Pressure Laminate** 