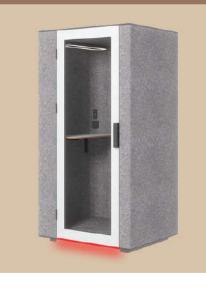

# WorkBooth Lite

Affordable silence

With a high-quality design, the noise-isolating WorkBooth Lite for private work and video calls in more attainable and simple package

At WorkBooth we understand that every business has unique needs, which is why we offer different product lines to suit different requirements

## WorkBooth Lite

**Multiport for Electronics** 

220V outlet and USB charger

**Compact Size** W 1200 x D 1000 x H 2300 mm

Two options of the color available:

Felt HPL\*

\*HPL - it is composite plastic, **High Pressure Laminate** 

#### Sustainability

- WorkBooth Lite is made from ecofriendly materials that do not emit formaldehyde.
- All materials can be subsequently recycled without harming the environment

Ventilation