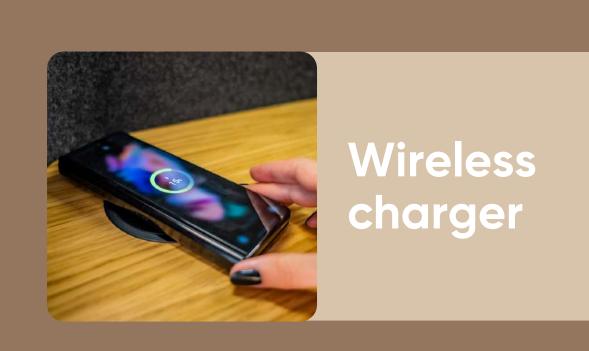

## WorkBooth Lite

**Multiport for Electronics** 

220V outlet and USB charger

**Compact Size** W 1200 x D 1000 x H 2300 mm

Two options of the color available:

Felt HPL\*

\*HPL - it is composite plastic, **High Pressure Laminate** 

# Pay less, choose only features that You need

**Footrest** 

Glass back wall

Bar chair

Presence indicator