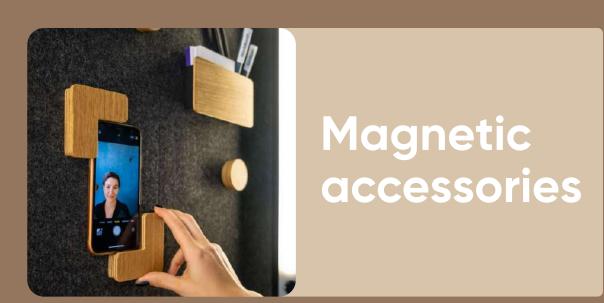

# Pay less, choose only features that You need

**Footrest** 

Glass back wall

Bar chair

Presence indicator