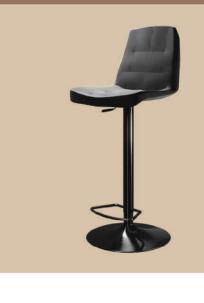

# Pay less, choose only features that You need

**Footrest** 

Glass back wall

Bar chair

Presence indicator