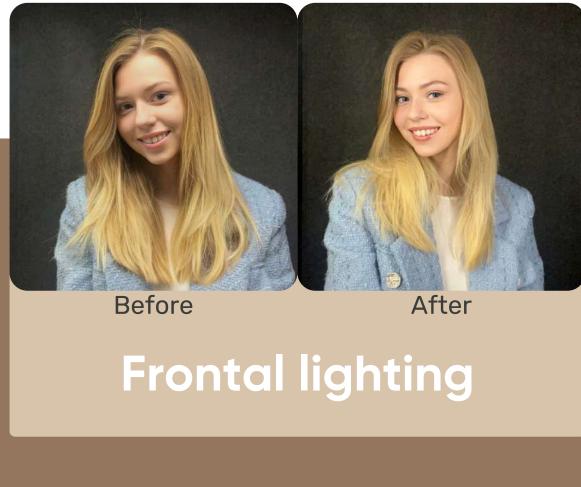

### Improve Employee Efficiency

Elimination of noise and creation of private areas in the office improves the quality of work:

Employees' productivity increases BY 15% bbc.com

Employees work speed increases BY 18% steelcase.com