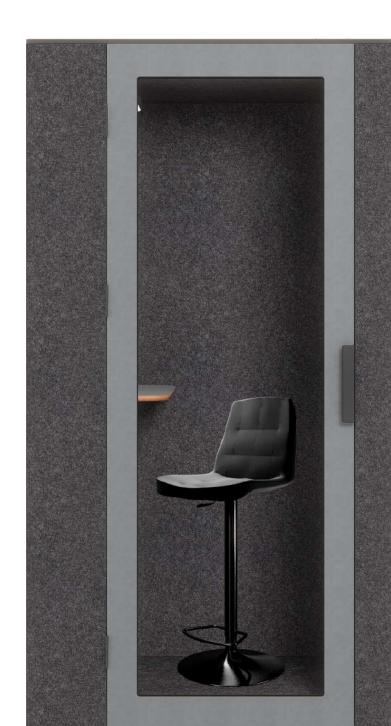

#### Desk

Ergonomic desk at 100cm height

# Pay less, choose only features that You need

**Footrest** 

Glass back wall

Bar chair

Presence indicator