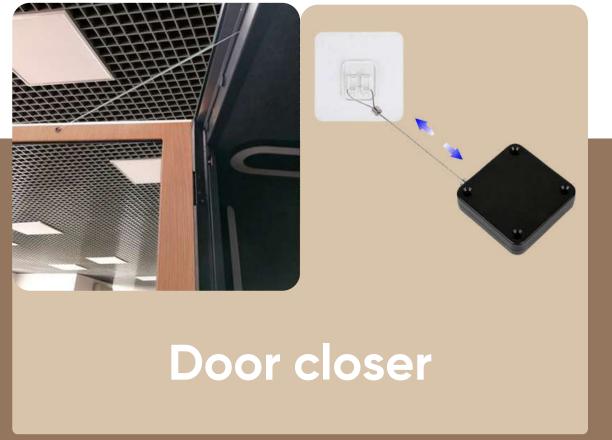

# Pay less, choose only features that You need

**Footrest** 

Glass back wall

Bar chair

Presence indicator